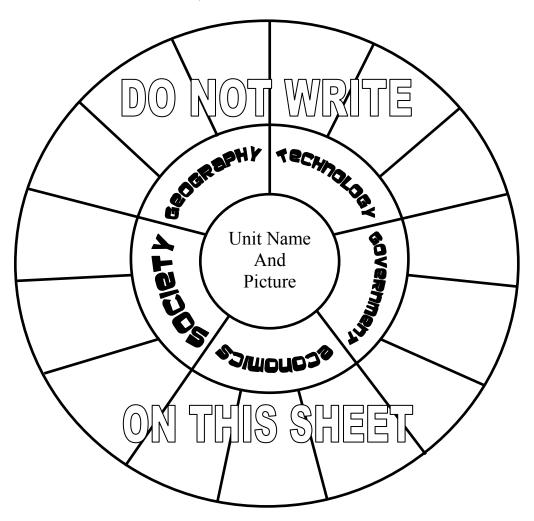

## Circle Summary

10 points Skills Required:

**Your task:** Determine the most important fact for each of the 5 highways for the unit we just completed. Draw a picture of that fact in the first box, write the fact in the middle box and respond to it in the last box.

Instructions:

- 1. Copy this chart onto your own paper. Make it big!
- 2. In the center of the circle write the name of the unit and draw a picture or symbol to represent it.
- 3. Write the most important fact you learned about this unit from each of the 5 highways of history in the middle box.
- 4. For each fact draw and color a picture in the first open space.
- 5. Write a personal response to the fact. (This reminds me of... I think it is fair/unfair that...)